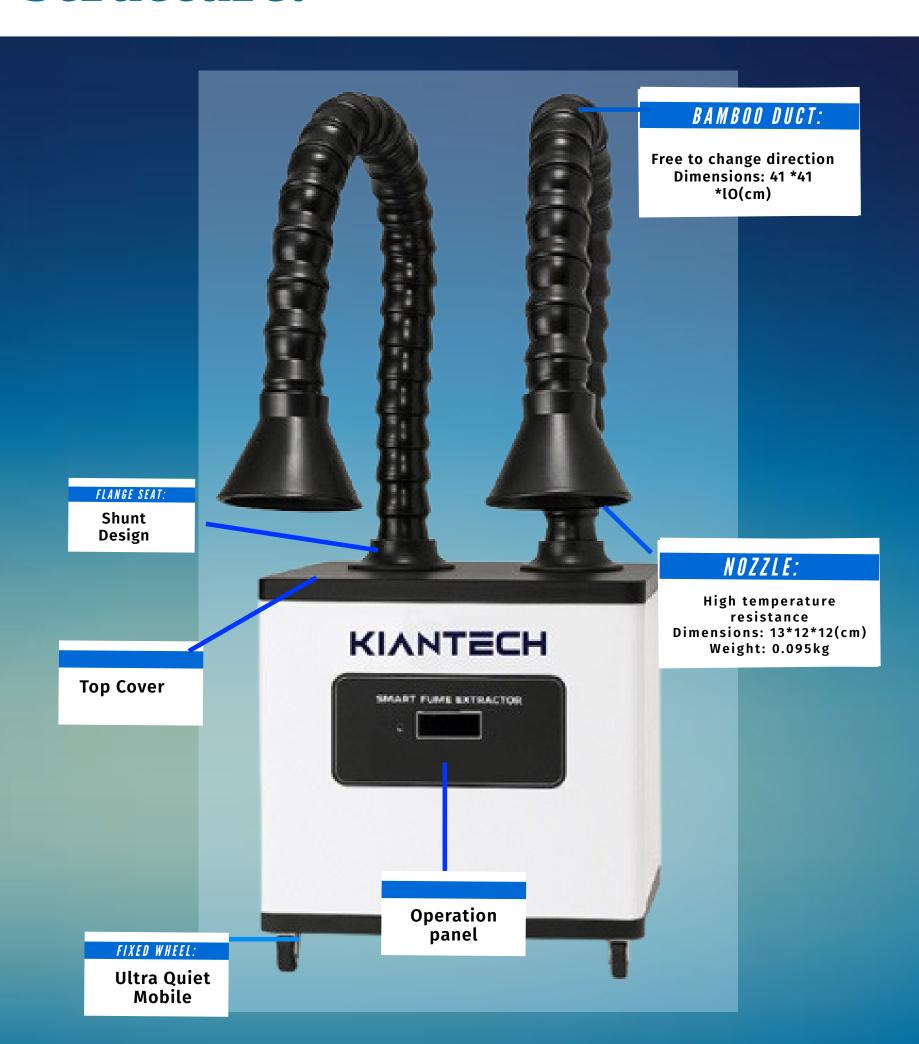

KIANTECH

### Features:

- Remote control enabled
- Touch panel with timing mode
- Brushless DC motor with built-in controller
- Stable operation, low noise and energy consumption
- Long working life and low maintenance cost
- 3-layer multiple filtration system



## Structure:



# Triple Filtration Effective Purification



The primary, medium and main filter elements can be replaced separately, which prolongs the service life and reduces the use cost.

### TECHNICAL SPECIFICATIONS

#### INPUT VOLTAGE AC 220V

Power 200W

Joint  $\phi_{75}$ mm\*2

Wind Speed 2\*3m/s

Filter Layers 3 Layers

Noise < 55dB

Smoking pipes (including joints) ¢ 75mm\*L1.4M

Filtration Efficiency > 0.3μm 99.97%

**Dimensions L430**\***W240**\***H420**mm

Air Volume 320m³/h

Weight 20kg

KIANTECH guarantees that the Fume Extractor is free from any defect in material and workmanship

within Two years from the purchase date. This warranty does not apply to damages caused by accident, negligence, misuse, modification, contamination or improper handling. If you need warranty service within